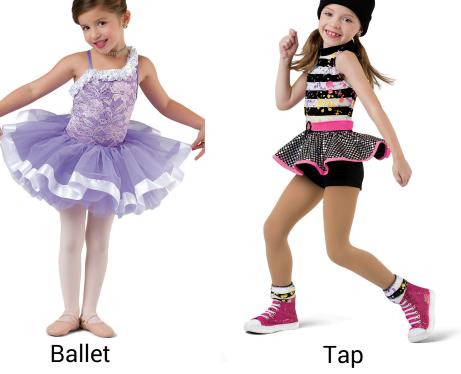

# INSTRUCTOR: MS. Kay Kay Blakley

ROUTINE #1 SONG: Fly With Me \_\_\_\_\_ DANCE STYLE: Ballet

ROUTINE #2 SONG:

Creative Dance 4-5 yr, Creative Day Out, Intro BTJ 5-6 yr only

#### **REMINDERS:**

| Dance COSTUME INFO – GIRLS PRESCHOOL AGE CLASSES Show B<br>Parents can view this info online in the "Recitals" section of the website starting in November    |                                   |                        |               |  |  |
|---------------------------------------------------------------------------------------------------------------------------------------------------------------|-----------------------------------|------------------------|---------------|--|--|
| CLASS NAME: Creative Dance 4-5                                                                                                                                | day: <u>S</u>                     | <u>aturday</u> тıмы    | <u>8:45am</u> |  |  |
| INSTRUCTOR: <u>MS. Jenny Alperin</u>                                                                                                                          |                                   | LOCATION: DXP 1        | or DXP 2      |  |  |
| ROUTINE #1 SONG: Fearless                                                                                                                                     |                                   | DANCE STYLE: Bal       | let           |  |  |
|                                                                                                                                                               |                                   | DANCE STYLE: <u>TA</u> | 00            |  |  |
| Creative Dance 4-5 yr, Creative Day Out, Intro BTJ 5-6 yr only<br><u> Tan/Caramel TIGHT</u>                                                                   | S ARE INCLUDED with               | this costume           |               |  |  |
| HAIRSTYLE: All Creative Dance, Hip Bop,<br>Toddler Bop, Pre-Hop & Intro Level Classes                                                                         |                                   |                        |               |  |  |
| Half-up, Half-down.<br>If hair is too short, simply pin away from face.                                                                                       | Black Patent<br>Leather Tap Shoes | Other: (see below)     |               |  |  |
| OTHER SHOES AND/OR TIGHTS:                                                                                                                                    |                                   |                        |               |  |  |
| \$65 Costume Fee:<br>This fee applies to all classes<br>performing 1 dance in Recital<br>\$32.50 Deposit due in November                                      |                                   |                        |               |  |  |
| \$32.50 Belosit due in November<br>\$32.50 Balance due in December<br>\$100 Costume Fee:<br>This fee applies to Combo class<br>performing 2 dances in Recital |                                   |                        |               |  |  |